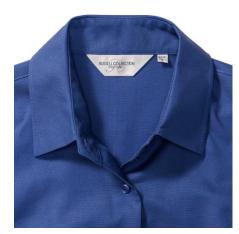

# RUSSELL EASY CARE OXFORD WOMEN'S SHORT SLEEVE SHIRT

# **Specification**

RUSSELL Women's EASY CARE OXFORD Short Sleeve Shirt. Ideal choice for corporate wear because everyone looks good. Classic collar with or without buttons, two buttons on cuff.70% Cotton / 30% Oxford polyester, 130/135 g / m2.Laundry at 40 degrees.EASY CARE - dries fast, easy to iron Aztc Blu M