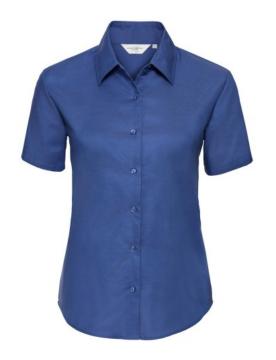

# RUSSELL EASY CARE OXFORD WOMEN'S SHORT SLEEVE SHIRT

# **Specification**

RUSSELL Women's EASY CARE OXFORD Short Sleeve Shirt. Ideal choice for corporate wear because everyone looks good. Classic collar with or without buttons, two buttons on cuff.70% Cotton / 30% Oxford polyester, 130/135 g / m2.Laundry at 40 degrees.EASY CARE - dries fast, easy to iron Aztc Blu M