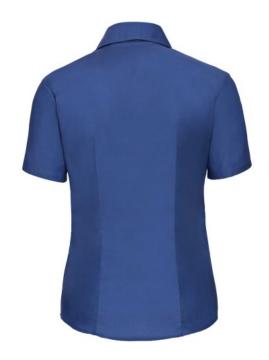

# RUSSELL EASY CARE OXFORD WOMEN'S SHORT SLEEVE SHIRT

# **Specification**

RUSSELL Women's EASY CARE OXFORD Short Sleeve Shirt. Ideal choice for corporate wear because everyone looks good. Classic collar with or without buttons, two buttons on cuff.70% Cotton / 30% Oxford polyester, 130/135 g / m2.Laundry at 40 degrees.EASY CARE - dries fast, easy to iron Aztc Blu M